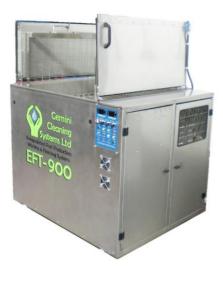

## **SPECIFICATION SHEET**

**3DGence Support Dissolving System** 

Gemini Cleaning System EFT-900

## TECHNICAL SPECIFICATION

| Power supply                             | 415+N                          |
|------------------------------------------|--------------------------------|
| Power rating                             | 32 A                           |
| Heaters                                  | 3 x 3 kw indirect tube heaters |
| Control circuits                         | 24 V DC                        |
| Tank capacity                            | 800 I                          |
| Working temperature range                | Ambient temperature - 90°C     |
| External dimensions                      | Width: 1370 mm                 |
|                                          | Height: 1100 mm                |
|                                          | Depth: 1000 mm                 |
| Dimensions of the internal basket        | Width: 680 mm                  |
|                                          | Height: 920 mm                 |
|                                          | Depth: 920 mm                  |
| Dimensions of the second internal basket | Width: 43 mm                   |
|                                          | Height: 450 mm                 |
|                                          | Depth: 450 mm                  |
|                                          |                                |